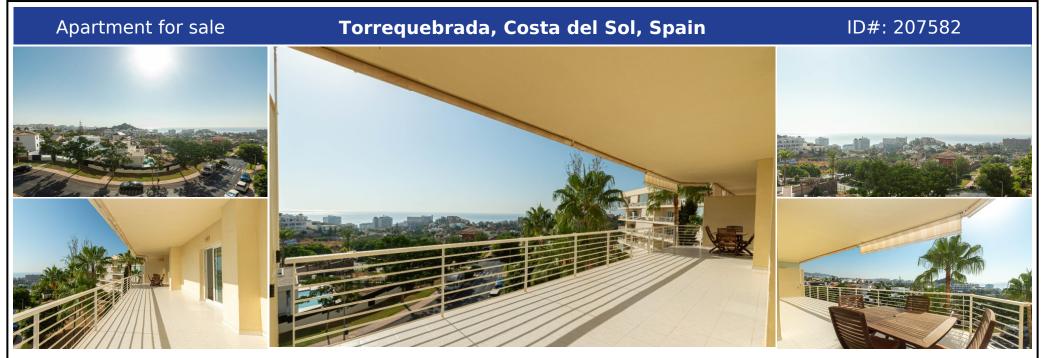

## **Description:**

Spacious apartment with 2 huge terraces with panoramic views of the sea and the city of Benalmadena located in a exclusive complex. It is distributed as follows: Large entrance hall with built-in wardrobe and guest toilet, very large living room with access to the huge terrace with morning sun and sea views. Independent kitchen and fully equipped with access to the second terrace with afternoon sun. The 4 bedrooms have access to the terraces....

• Bedrooms: 4 | • Bathrooms: 3 | • Built: 235 m<sup>2</sup> | • Terrace: 67 m<sup>2</sup> | • View type: Mountain, Panoramic, Sea

**General:** Close To Schools, Close To Sea, Close to shops, Ensuite Bathroom, Fitted Wardrobes, Fully equipped kitchen, Furnished (No), Garden (Shared), Gated Complex, Hot A/C, Lift, Parking underground, Pool Communal