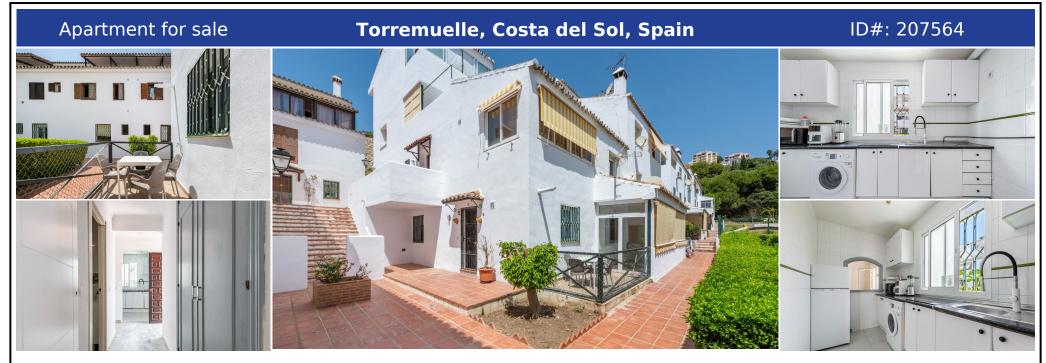

## **Description:**

This charming 2-bedroom, 1-bathroom ground floor apartment is located in the picturesque Torremuelle area of Benalmádena, offering a perfect blend of tranquillity and convenience. Situated within a well-maintained residential complex, this property is ideal for both year-round living and as a holiday retreat. \*\*Key Features:\*\*

\*\*Spacious Living Area:\*\* The apartment features a bright and airy living room that opens onto a private terrace, pe...

• Bedrooms: 2 | • Bathrooms: 1 | • Built: 55 m<sup>2</sup> | • Terrace: 10 m<sup>2</sup> | • Orientation: Southeast | • View type: Garden, Pool

**General:** Condition Fair, Condition Good, Electricity, Furnished (partially), Garden (Shared), Kitchen Partially Fitted, Near transport, Parking street, Pool Communal, Private terrace, Urbanisation