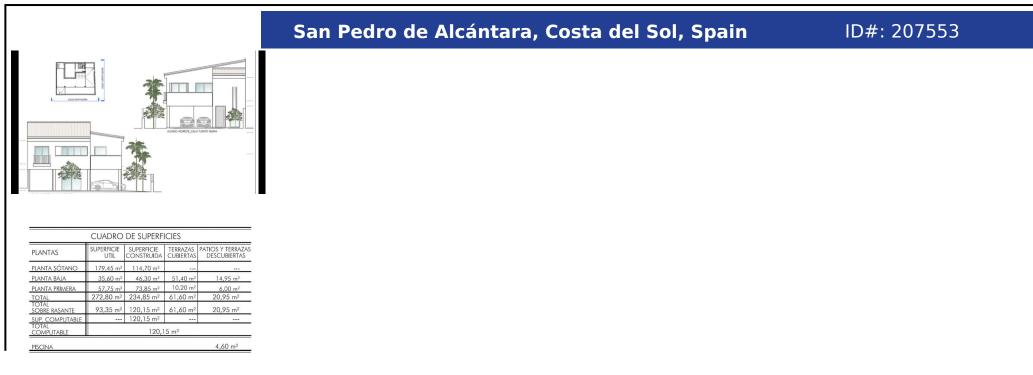

## **Description:**

OPPORTUNITY, Plot in an exceptional situation. The plot is qualified as buildable, the construction of the following is allowed: Single-family housing Multi-family housing Compatible uses: Commercial premises It has a building license for the construction of a single-family house and a commercial premises, the architecture project and the license are also delivered. The project can be modified or completely changed. The location is unbeatable ...

• Bedrooms: 0 | • Bathrooms: 0 | • Plot: 245 m<sup>2</sup> |

General: Close to shops, Condition Excellent, Urbanisation