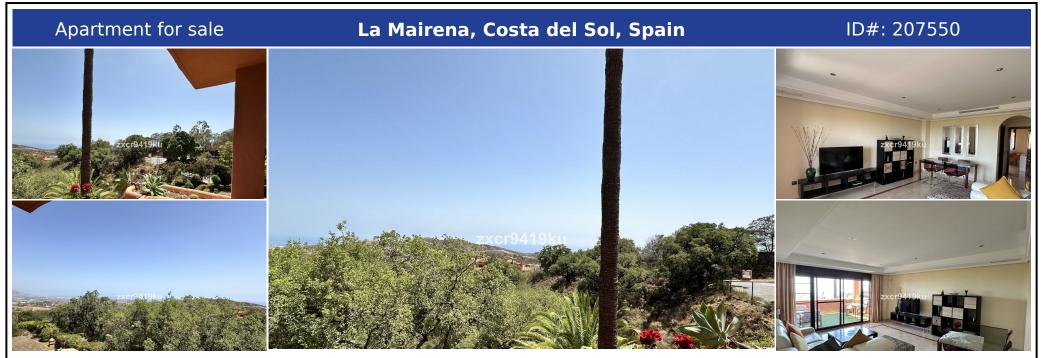

## **Description:**

Fantastic first floor south facing 2 bedroom 2 bathroom apartment with panoramic views of the mountains and sea. One of the very few South facing apartments in el Soto de Marbella.Welcome to your dream retreat in La Mairena, where tranquillity meets elegance and offers the perfect blend of modern comfort and scenic beauty, this apartment promises a lifestyle of serenity and sophistication. Owners enjoy complimentary access to: Gym facilities a...

• Bedrooms: 2 | • Bathrooms: 2 | • Built: 158 m<sup>2</sup> | • Terrace: 15 m<sup>2</sup> | • Orientation: South | • View type: Countryside, Garden, Mountain, Panoramic, Sea

**General:** Air Conditioning, Alarm system, Bargain, Close To Forest, Close to golf, Close To Schools, Cold A/C, Condition Good, Covered terrace, Electric Blinds, Electricity, Entry phone, Fitted Wardrobes, Fully equipped kitchen, Furnished (No), Garage, Gated Complex, Hot A/C, Lift, Parking underground, Pool Communal, Private terrace, Telephone