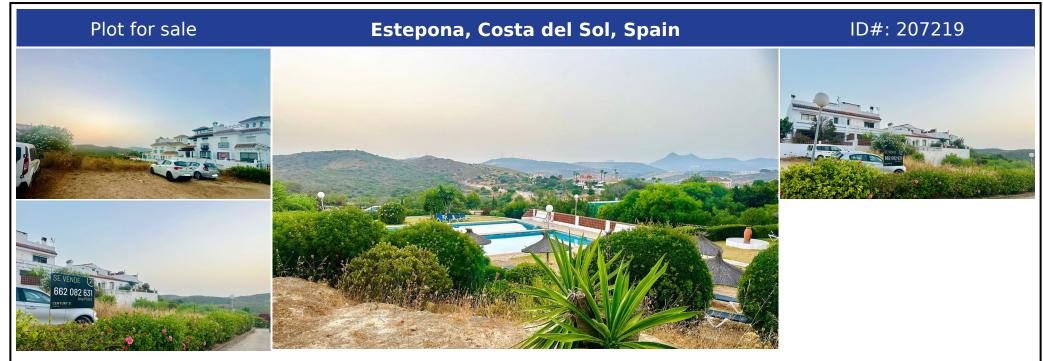

## **Description:**

Two Fantastic Urban Plots for Sale in the Exclusive Urbanization Princesa Kristina (Manilva) A privileged location surrounded by peace, with supermarkets, restaurants, and gyms less than 5 minutes away, and just 3 minutes from the beach, parks, or mountains. \*Surface areas:\* 161m<sup>2</sup> and 152m<sup>2</sup>. Possibility to build two semidetached houses or a single-family home. Ideal for real estate investment or for building your dream home. The plots are...