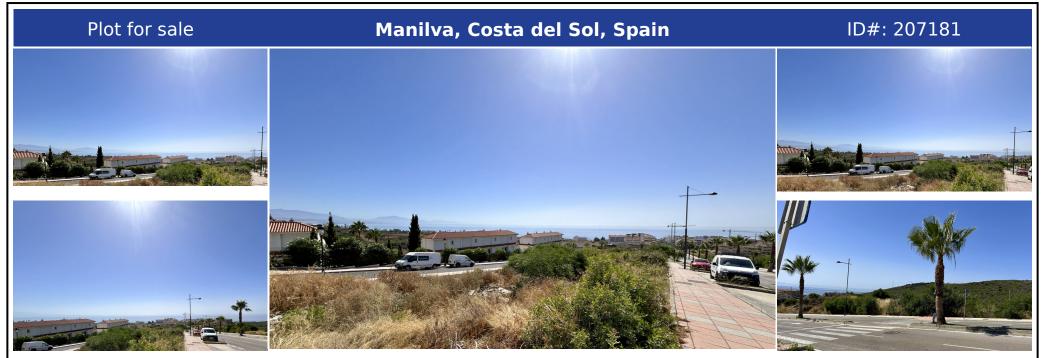

## **Description:**

For sale is an exceptional plot located in Manilva Costa, just a few steps from the beautiful beaches of the area. The plot offers magnificent panoramic views of the sea and mountains. All infrastructure (water, electricity, etc.) is already available in the area. Additionally, it is situated in a quiet environment just: - 8 minutes from Estepona, - 8 minutes from Manilva - 30 minutes from Gibraltar - 50 minutes from Málaga Plot character...

• Bedrooms: 0 | • Bathrooms: 0 | • Plot: 638 m<sup>2</sup> | • Orientation: South | • View type: Countryside, Garden, Mountain, Panoramic, Port, Sea

General: Close To Town, Near transport