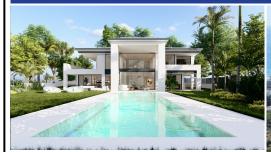

## **Description:**

Atalaya de Rio Verde. Plot with Project and License. Walking distance to Puerto Banus. A great opportunity to buy a residential plot in the privileged location of Atalaya de Rio Verde, just next to the world famous port of Banus. A large home built over 746m2 including terraces and pool. The villa has been designed with a superb roof terrace of 88m2 for long lazy evenings of enjoyment under the Mediterranean skies. The roof terrace is acces...

• Bedrooms: 0 | • Bathrooms: 0 | • Built: 746 m<sup>2</sup> | • Orientation: South | • View type: Garden, Urban

**General:** Air Conditioning, Close to port, Close To Sea, Close To Town, Cold A/C, Covered terrace, Garden (Private), Hot A/C, Lift, Parking covered, Parking More Than One, Parking private, Pool Private, Private terrace, Solarium, Underfloor heating