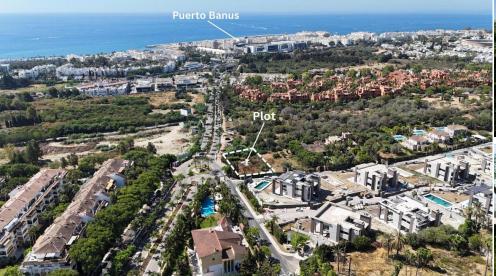

## **Description:**

Atalaya de Rio Verde. Plot with Project and License. Walking distance to Puerto Banus. A great opportunity to buy a residential plot in the privileged location of Atalaya de Rio Verde, just next to the world famous port of Banus. A large home built over 746m2 including terraces and pool. The villa has been designed with a superb roof terrace of 88m2 for long lazy evenings of enjoyment under the Mediterranean skies. The roof terrace is acces...