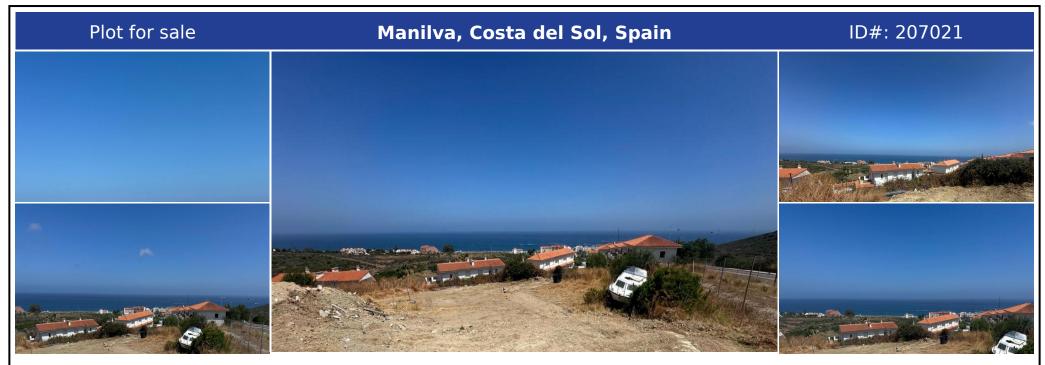

## **Description:**

Located in an area with a dynamic urbanization process, this land offers an excellent opportunity for anyone who wants to live or invest on the Costa del Sol. With a total area of 858 m2. of which 137 m2 are developable; This plot is perfectly adapted to the construction of a family home/chalet, with a park and swimming pool. Located around the picturesque town of Manilva, Province of Málaga, in an environment of mountains and impressiv...

• Bedrooms:  $0 \mid$  • Bathrooms:  $0 \mid$  • Plot:  $850 \text{ m}^2 \mid$  • Orientation: South  $\mid$  • View type: Mountain, Sea

General: Close To Schools, Close To Town, Commercial area, Electricity