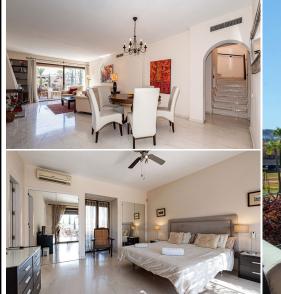

## **Description:**

A lovely Westerly facing duplex penthouse in the popular Cartuja del Golf urbanisation in Atalaya. For size of the apartment in relation to the price, it offers exceptional value. The property has 3 terraces, one on the 1st floor Westerley facing, another East facing leading off the master bedroom and top floor solarium, so, for sun worshippers, sun all day. You enter the property on the 1st floor where you will find the living room and ki...

• Bedrooms: 3 | • Bathrooms: 3 | • Built: 169 m<sup>2</sup> | • Terrace: 85 m<sup>2</sup> | • Orientation: Southeast, Southwest | • View type: Garden, Mountain, Pool

**General:** Air Conditioning, Bargain, Close To Schools, Close To Sea, Close to shops, Condition Fair, Fully equipped kitchen, Furnished (option), Garden (Shared), Gated Complex, Paddle Tennis, Parking private, Pool Communal, Private terrace, Security 24/24, Tennis Court