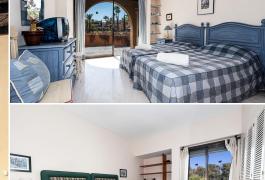

## **Description:**

A lovely Westerly facing duplex penthouse in the popular Cartuja del Golf urbanisation in Atalaya. For size of the apartment in relation to the price, it offers exceptional value. The property has 3 terraces, one on the 1st floor Westerley facing, another East facing leading off the master bedroom and top floor solarium, so, for sun worshippers, sun all day. You enter the property on the 1st floor where you will find the living room and ki...

• Bedrooms: 3 | • Bathrooms: 3 | • Built: 169 m<sup>2</sup> | • Terrace: 85 m<sup>2</sup> | • Orientation: Southeast, Southwest | • View type: Garden, Mountain, Pool

**General:** Air Conditioning, Bargain, Close To Schools, Close To Sea, Close to shops, Condition Fair, Fully equipped kitchen, Furnished (option), Garden (Shared), Gated Complex, Paddle Tennis, Parking private, Pool Communal, Private terrace, Security 24/24, Tennis Court