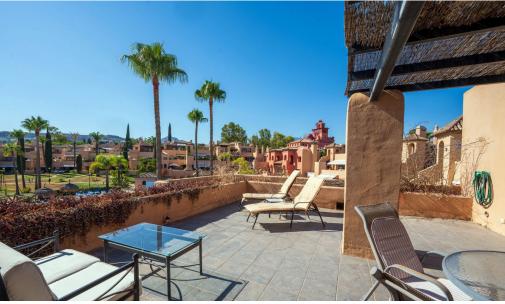

## **Description:**

A lovely Westerly facing duplex penthouse in the popular Cartuja del Golf urbanisation in Atalaya. For size of the apartment in relation to the price, it offers exceptional value. The property has 3 terraces, one on the 1st floor Westerley facing, another East facing leading off the master bedroom and top floor solarium, so, for sun worshippers, sun all day. You enter the property on the 1st floor where you will find the living room and ki...

• Bedrooms: 3 | • Bathrooms: 3 | • Built: 169 m<sup>2</sup> | • Terrace: 85 m<sup>2</sup> | • Orientation: Southeast, Southwest | • View type: Garden, Mountain, Pool

**General:** Air Conditioning, Bargain, Close To Schools, Close To Sea, Close to shops, Condition Fair, Fully equipped kitchen, Furnished (option), Garden (Shared), Gated Complex, Paddle Tennis, Parking private, Pool Communal, Private terrace, Security 24/24, Tennis Court