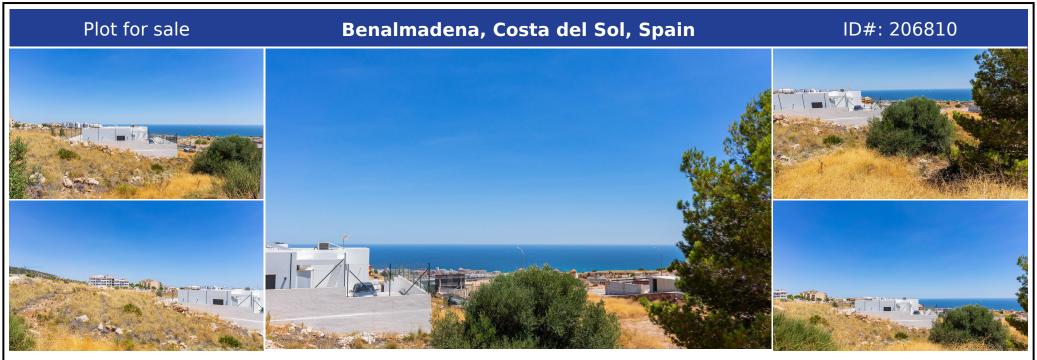

## **Description:**

Excellent plot with sea views in the upper area of Santangelo Norte. Plot with a slight slope and situated on high ground. Maximum utilization of the surface area. Basic features: Total land area: 580 m² Minimum sale area: 580 m² Buildable area: 290 m² Urban access Urban planning status: Urban land (plot) Zoned for single-family residential (villas) 2 buildable floors Amenities: Water Electricity Sewage system Street lighting Side...

• Bedrooms: 0 | • Bathrooms: 0 | • Plot: 580 m<sup>2</sup> | • Orientation: Southwest | • View type: Mountain, Panoramic, Sea

General: Close To Town, Condition Excellent, Urbanisation

€235,000