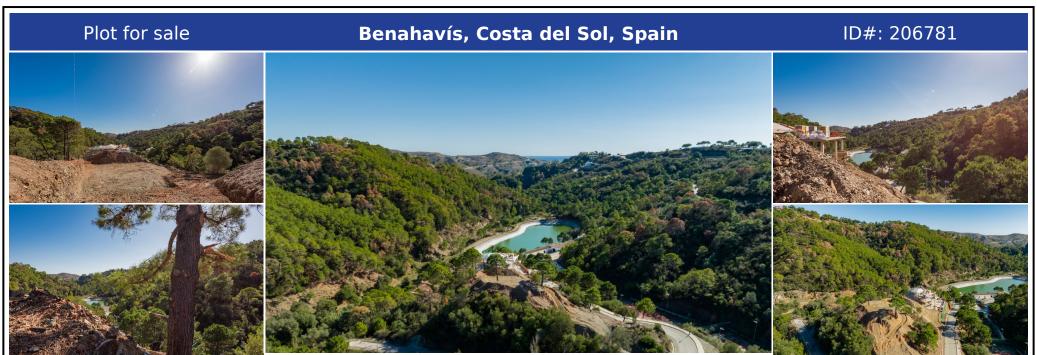

## **Description:**

Residential plot in Montemayor, introducing a unique opportunity in an exclusive setting. Located atop the hills of Benahavis, within the natural enclave of the Montemayor Valley, plot A16, is a private sanctuary, a blank canvas to create the home of your dreams. A natural paradise bathed in the warm southern sun, where a lush forest, majestic mountains, a serene lake, and the vast sea intertwine in an unparalleled spectacle. This 2,870 squar...