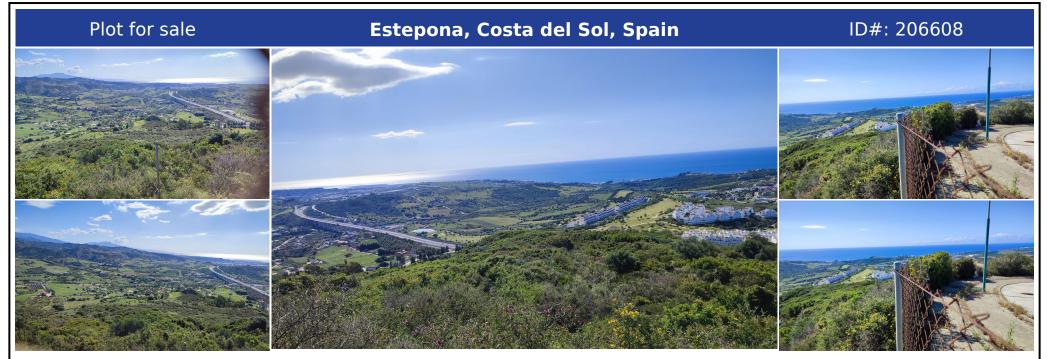

## **Description:**

RUSTIC PLOT! This is a rustic big plot close to Valle Romano with sea views. The plot is partial slope and partial more or less flat. It is classified as for grazing (Epastizal) and the owner used to cultivate feed for animals and then leave cheaps there. But the plot have been unused for some years so needs to be cleaned. This is for an investor or someone with animals, as right now you are not allowed to build anything. The real measu...

• Bedrooms: 0 | • Bathrooms: 0 | • Plot: 32,787 m<sup>2</sup> | • Orientation: South | • View type: Countryside, Golf, Mountain, Sea

General: Gated Complex