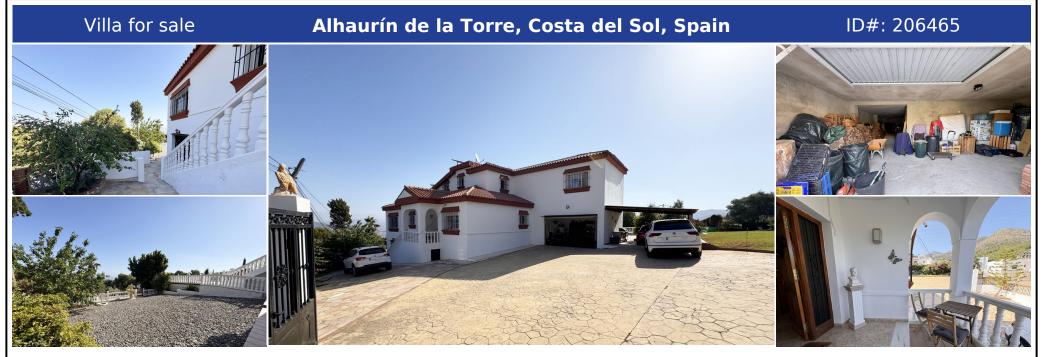

## **Description:**

An impressive large family Villa situated in an elevated position with stunning panoramic views, and located in a pooular urbanisation of detached villas just a few minutes on the edge of town. This property offer true large family sized accommodation (297m2 of interior living space!) with its 4 double bedrooms and 4 in suite bathrooms, 1 dressing room plus a guest toilet within the good sized utility room located on the ground floor. The ma...

• Bedrooms: 4 | • Bathrooms: 5 | • Built: 358 m<sup>2</sup> | • Orientation: East, West | • View type: Garden, Mountain, Panoramic, Pool

**General:** Close To Schools, Condition Excellent, Ensuite Bathroom, Fitted Wardrobes, Fully equipped kitchen, Furnished (option), Garden (Private), Near transport, Parking covered, Parking More Than One, Parking private, Pool Private, Private terrace