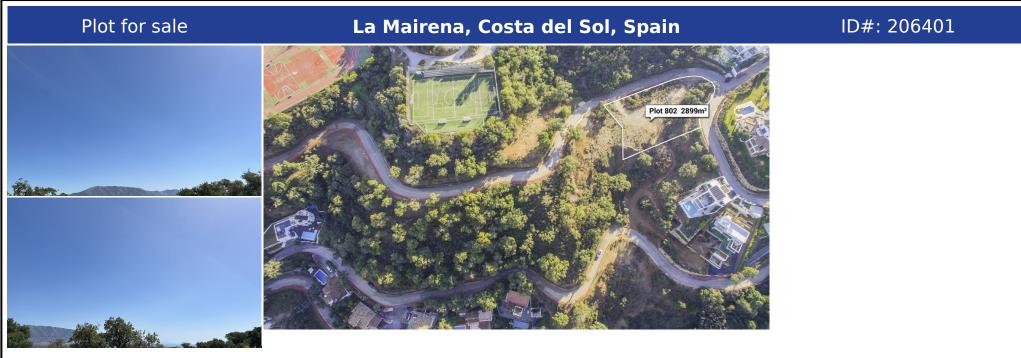

## **Description:**

This large plot offers permission for a 637,78 m2 villa, as the plot is ready to build on, as soon as you choose your individual size and type of house, this could be the home of your dreams within one year. As the locations is outstanding, in a protected environment, surrounded by the stunning mountains which sweep down to the sea, you will have without doubt the best views here on the Costa del Sol. By building your own sumptuous villa her...