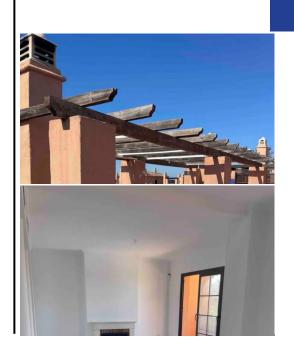

## **Description:**

Beautiful duplex on floors 2 and attic in the Hacienda del Sol Complex, in Estepona. South orientation. Two bedrooms and two bathrooms, large living room and kitchen. Constructed area of 158 m2 and solarium terrace of 144 m2. Two parking spaces and large storage room. Large common areas with several swimming pools, gardens, gym and 24-hour concierge." Penthouse Duplex, Atalaya, Costa del Sol. 2 Bedrooms, 2 Bathrooms, Built 158 m<sup>2</sup>, Terra...

• Bedrooms: 2 | • Bathrooms: 2 | • Built: 158 m<sup>2</sup> | • Terrace: 144 m<sup>2</sup> | • Orientation: South | • View type: Garden, Mountain, Panoramic, Pool, Sea

**General:** Air Conditioning, Alarm system, Close to golf, Close To Sea, Close to shops, Cold A/C, Condition Excellent, Covered terrace, Electric Blinds, Electricity, Entry phone, Fitted Wardrobes, Fully equipped kitchen, Furnished (partially), Garage, Garden (Shared), Gated Complex, Hot A/C, Lift, Near transport, Parking covered, Parking More Than One, Parking underground, Pool Communal, Pool Indoor, Pre Installed A/C