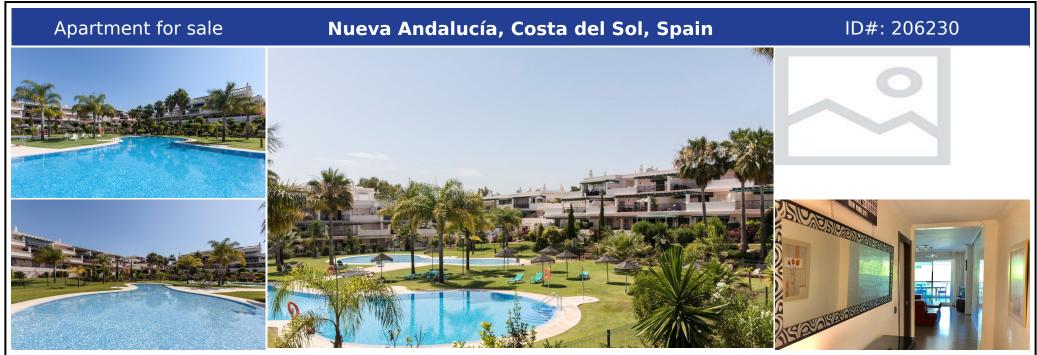

## **Description:**

Extra large ample and bright corner apartment in the sought after complex in nueva andalucia just across the road from Puerto Banus. The property has two bedrooms, two bathrooms, living-dining, large kitchen and a full wrap round terrace with views to gardens as well as street. This property offers much potential as is it is corner and larger than the usual two bedroom apartments in the complex, plenty terrace space. Includes alocated garage s...

• Bedrooms: 2 | • Bathrooms: 2 | • Built: 128 m<sup>2</sup> | • Terrace: 35 m<sup>2</sup> | • Orientation: Southeast | • View type: Garden, Street, Urban

**General:** Air Conditioning, Bargain, Close to golf, Close to port, Close to shops, Cold A/C, Condition Good, Covered terrace, Electricity, Entry phone, Fitted Wardrobes, Fully equipped kitchen, Furnished (No), Garage, Garden (Shared), Gated Complex, Hot A/C, Lift, Near transport, Parking covered, Parking private, Parking underground, Pool Communal, Safe