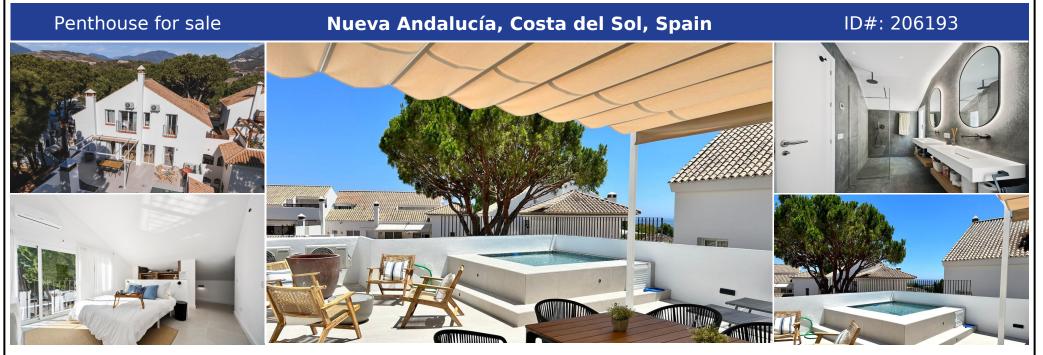

## **Description:**

Brand new to the the market and completely renovated to the very highest standard. Located in a gated community within the bustling neighbourhood of Aloha. This south facing duplex penthouse has 4 bedroom and 3 bathrooms. This stunning property features 160m2 interior space with an extensive terrace of 60m2. And it's own small private pool! On top it features beautiful sea and garden views. The property has a large open plan dining/livin...

• Bedrooms: 4 | • Bathrooms: 3 | • Built: 160 m<sup>2</sup> | • Terrace: 60 m<sup>2</sup> | • Orientation: South | • View type: Countryside, Garden, Panoramic, Sea

**General:** Air Conditioning, Close To Schools, Close to shops, Close To Town, Condition Excellent, Covered terrace, Fitted Wardrobes, Fully equipped kitchen, Furnished, Garden (Shared), Lift, Pool Private, Private terrace, Recently Refurbished, Recently Renovated