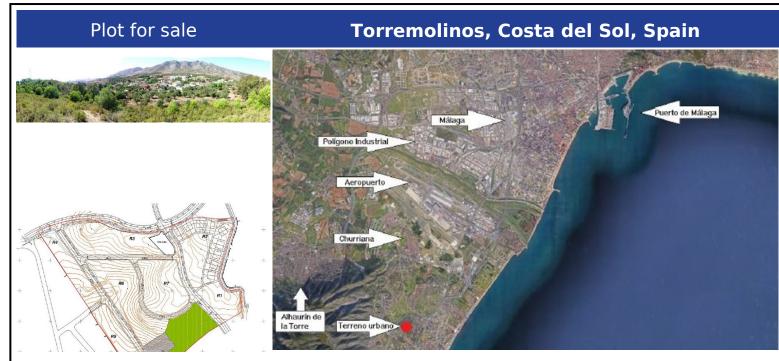

## **Description:**

"Attention Investors! Urban Land Investment Opportunity in the Sierra de Torremolinos Strategic Location This land is located in the Sierra de Torremolinos, adjacent to the El Pinar and Las Velas urbanizations. It is close to the highway, the Conference Center, and the upcoming largest shopping and entertainment center in Andalusia (INTU). Additionally, the land borders the future largest golf course in Málaga, which has already obtained...