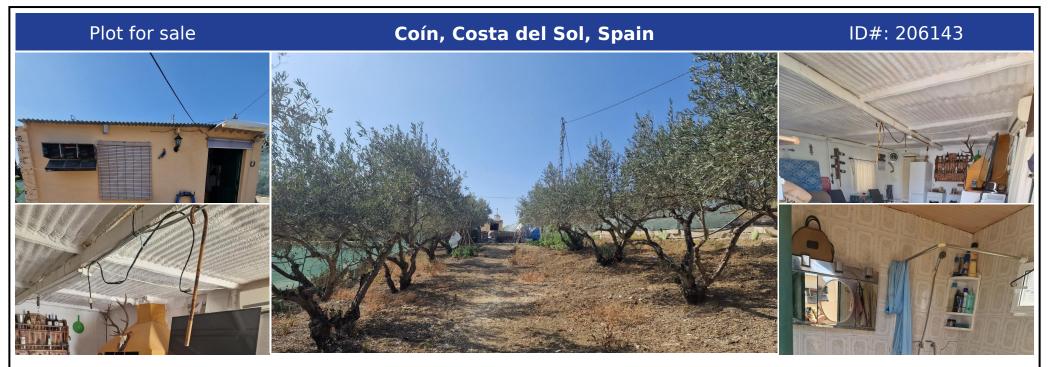

## **Description:**

I present to you this enormous Rustic property, with an approximate area of thirty-seven areas and fifty centiares, it has a triangular shape. This plot has its own access via the gutter lane. open with quite a few possibilities, it has a small house that is used for Apero or to spend an afternoon and prepare a good barbecue, further ahead we find the construction of a large house still unfinished, so that the interested person can finis...