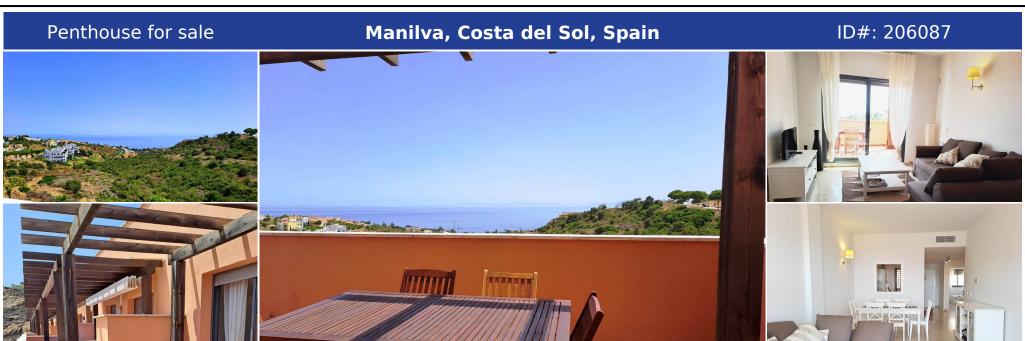

## **Description:**

In the south of the province of Málaga, just a few minutes from the superb Marina de Sotogrande, in the Bahia de las Rocas/La Paloma district. This beautiful residential complex offers magnificent flower-filled gardens, a large swimming pool and, for sports enthusiasts, a paddle tennis court (with no noise disturbance). The flat comprises a large entrance hall, a bright and spacious living room with access to a 20m2 south-facing terrace offer...

• Bedrooms: 2 | • Bathrooms: 2 | • Built: 100 m<sup>2</sup> | • Terrace: 20 m<sup>2</sup> | • Orientation: South | • View type: Mountain, Panoramic, Sea

**General:** Air Conditioning, Condition Excellent, Electricity, Entry phone, Fitted Wardrobes, Fully equipped kitchen, Furnished, Garden (Shared), Gated Complex, Lift, Paddle Tennis, Parking street, Parking underground, Pool Communal, Private terrace