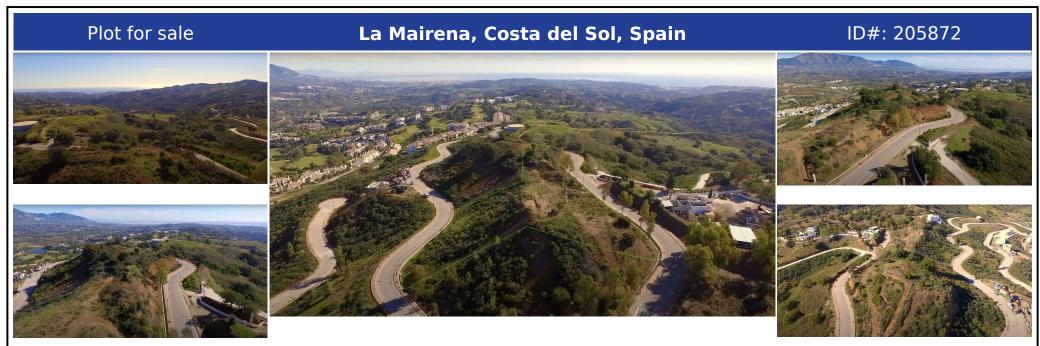

## **Description:**

Nestled between the prestigious La Cala Golf Resort and the serene enclave of La Mairena, this expansive south-facing plot offers a unique opportunity to build your dream home in one of the most sought-after locations on the Costa del Sol. Boasting all-day sun, this prime piece of real estate spans a total of 6,662 square meters, with 3,442 square meters designated as buildable space. The plot allows for the construction of a spacious and ele...

• **Bedrooms:** 0 | • **Bathrooms:** 0 | • **Plot:** 6,662 m<sup>2</sup> | • **Orientation:** East, North, Northeast, Southeast | • **View type:** Countryside, Forest, Golf, Mountain, Panoramic, Sea

General: Close to golf, Commercial area, Condition Excellent, Garden (Private), Mountain Pueblo