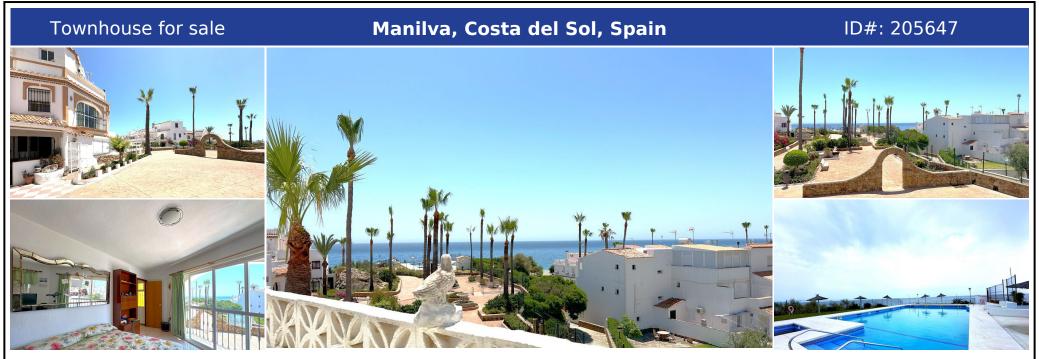

## **Description:**

FANTASTIC CORNER TOWNHOUSE NEXT TO THE SEA. Located in Manilva Costa, inside a peaceful frontline beach complex, the urbanization is connected to the wonderful promenade that connects the entire Costa del Sol, allowing easy access to various beach bars and the picturesque port of La Duquesa, with its excellent restaurants and various leisure options, all just a few meters from the house. This house, distributed over 3 floors, with 4 bedrooms a...

• Bedrooms: 3 | • Bathrooms: 3 | • Built: 113 m<sup>2</sup> | • Terrace: 20 m<sup>2</sup> | • Orientation: South | • View type: Garden, Sea

**General:** Beachfront, Close To Schools, Close To Town, Condition Good, Covered terrace, Electricity, Ensuite Bathroom, Fully equipped kitchen, Furnished (option), Garage, Garden (Shared), Gated Complex, Pool Communal, Private terrace, Renovation Required, Telephone, Urbanisation, Utility Room