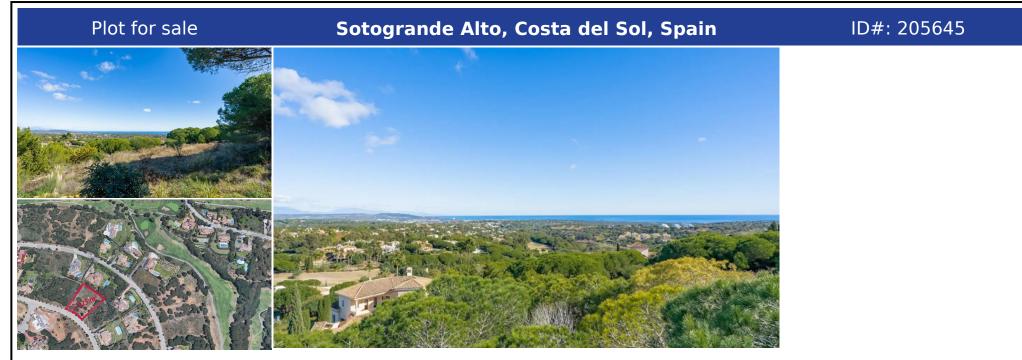

## **Description:**

Exclusive residential plot located in an elevated area of the prestigious G area of Sotogrande Alto, with a moderate slope and beautiful panoramic views of the sea, the mountains and the Almenara golf club. The plot is located near the SO/Sotogrande Hotel and Golf and the Almenara Golf course and a short drive from the Sotogrande International School. The lower part of the plot has been reinforced with a 3-meter-high stone breakwa...

• Bedrooms: 0 | • Bathrooms: 0 | • Plot: 2,525 m<sup>2</sup> | • Orientation: South | • View type: Golf, Mountain, Panoramic, Sea

General: Condition Excellent, Gated Complex, Urbanisation