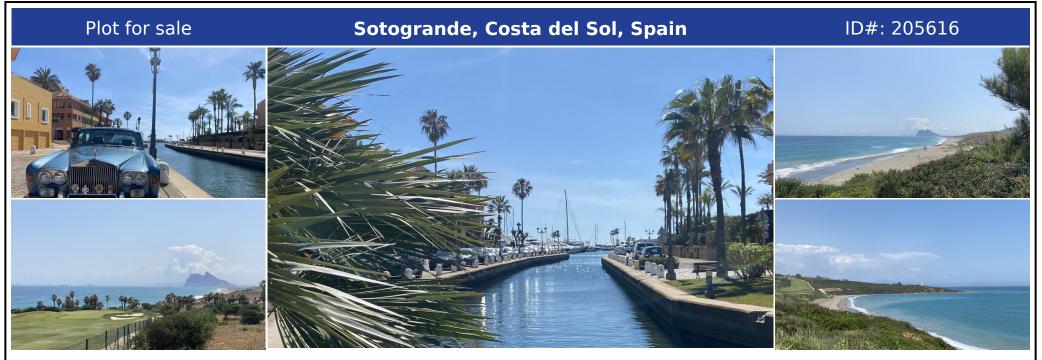

## **Description:**

Building land in La Réserva de Sotogrande, Cádiz - Costa Del Sol Building plot of 2,117 m2 with panoramic views of the sea and several prestigious golf courses. Buildable area of 530 m2. Located in the prestigious urbanization of "La Reserva de Sotogrande", just 5 minutes by car from magnificent beaches and numerous golf courses, some of them very important, such as "Valderrama", one of the...