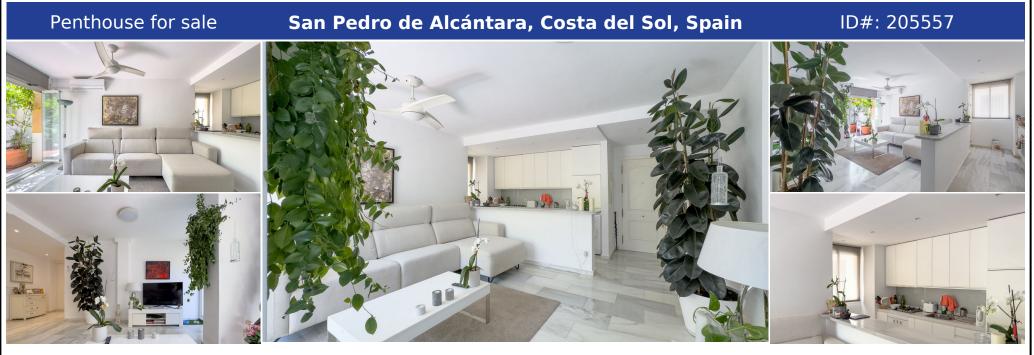

## **Description:**

A very special penthouse in the center of San Pedro de Alcántara. Includes parking space. The interior living space is 80 square meters, complemented by a 50 square meter terrace, part of which is covered with a roof and glass to be usable all year round. The penthouse faces east, ensuring good lighting and temperature. It offers views of the street, La Concha, and the Church Square. The living room is very spacious and has two exits to the...

• Bedrooms: 2 | • Bathrooms: 2 | • Built: 87 m<sup>2</sup> | • Terrace: 50 m<sup>2</sup> | • Orientation: East | • View type: Mountain, Street, Urban

**General:** Air Conditioning, Close To Schools, Close to shops, Condition Excellent, Covered terrace, Fitted Wardrobes, Furnished (option), Gated Complex, Lift, Near transport, Parking underground