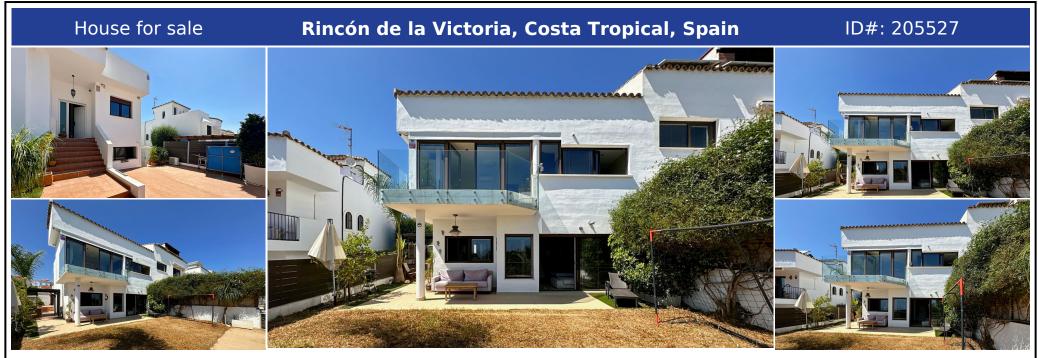

## **Description:**

Experience life in this magnificent semi-detached house, located in a quiet and exclusive area on the front line of the golf course. This south-facing property offers open views of the sea and the course, providing comfort and luxury in every corner, perfect for families seeking quality of life and proximity to nature. The house features 5 large bedrooms, 2 full bathrooms with windows and sea views, and an additional half bathroom. The indepe...

• Bedrooms: 5 | • Bathrooms: 3 | • Built: 266 m<sup>2</sup> | • Terrace: 100 m<sup>2</sup> | • Orientation: South | • View type: Countryside, Garden, Golf, Panoramic, Sea, Street, Urban

**General:** Air Conditioning, Close to golf, Close to shops, Close To Town, Condition Good, Covered terrace, Electricity, Entry phone, Fitted Wardrobes, Fully equipped kitchen, Furnished (No), Garden (Private), Near transport, Parking private, Pool Communal, Private terrace