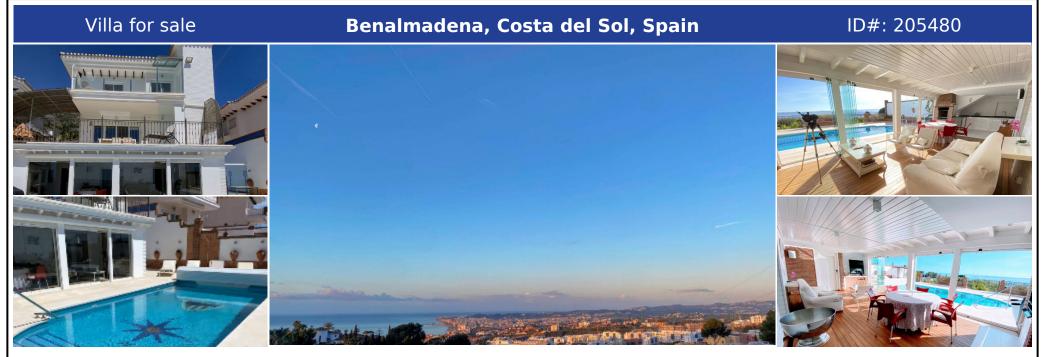

## **Description:**

This magnificent Villa is situated in the sort after area of La Capellania, Benalmadena. It is light and bright with amazing views along the Coast and across to Africa. Sprawling across 321m2 living space with a sun drenched south facing plot of 717m2. This villa offers unparalleled comfort. And is in a secure gated community of just 3 villas. It boosts 4 large bedroom, 4 bathrooms plus an independent separate apartment with a large bedr...

• Bedrooms: 5 | • Bathrooms: 6 | • Built: 321 m<sup>2</sup> | • Orientation: South | • View type: Countryside, Mountain, Pool, Port, Sea

**General:** Air Conditioning, Alarm system, Close to golf, Close to port, Close to shops, Cold A/C, Condition Excellent, Covered terrace, Electricity, Entry phone, Fireplace, Fitted Wardrobes, Fully equipped kitchen, Furnished (option), Garage, Garden (Private), Gated Complex, Hot A/C, Lift, Near transport, Parking covered, Parking street, Parking underground, Pool Private