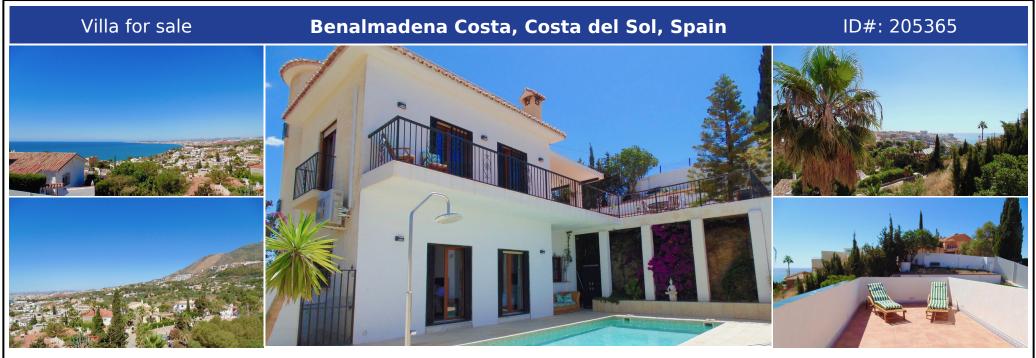

## **Description:**

Beautiful villa in the Torremuelle area of Benalmadena, just a 5 minute walk to the train station and a 15 minute walk to the beach and amenities. On the ground floor you have 4 double bedrooms and 2 large bathrooms, one being en suite. On the upper level there is a spacious lounge with fantastic views of mountain and sea, as well as a large dining room and a fully equipped kitchen and guest toilet. A staircase leads up to the roof terrace,...

• Bedrooms: 4 | • Bathrooms: 3 | • Built: 282 m<sup>2</sup> | • Orientation: Southwest | • View type: Mountain, Panoramic, Sea

**General:** Air Conditioning, Bargain, Close To Sea, Close to shops, Close To Town, Condition Excellent, Covered terrace, Fitted Wardrobes, Fully equipped kitchen, Furnished (option), Garage, Garden (Private), Near transport, Parking More Than One, Parking open, Parking private, Pool Private, Private terrace