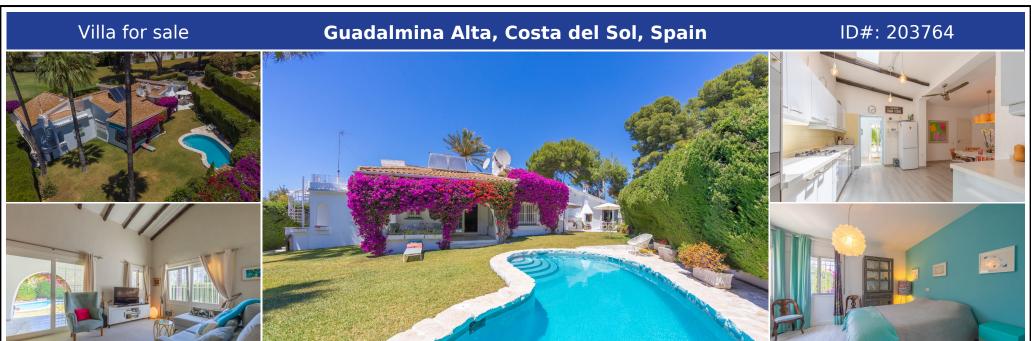

## **Description:**

VILLA WITH ATTRACTIVE AND BEAUTIFUL MEDITERRANEAN CHARACTER, DISTRIBUTED ON A COMFORTABLE GROUND FLOOR AND LOCATED ON THE FIRST LINE OF GOLF, OF THE PRETIGIOUS REAL CLUB DE GOLF DE GUADALMINA. Located in a corner, in a cul de sac, located by the 18th Tee of the south. Enjoy a beautiful mature garden, very well maintained, with a multitude of trees and plants. LOCATED, 2 km from San Pedro de Alcántara and 6 km from Puerto Banús. Estepona and...

• **Bedrooms:** 5 | • **Bathrooms:** 3 | • **Built:** 252 m<sup>2</sup> | • **Terrace:** 100 m<sup>2</sup> | • **Orientation:** South, Southeast, Southwest | • **View type:** Countryside, Courtyard, Garden, Golf, Mountain, Panoramic, Pool

**General:** Air Conditioning, Alarm system, Close to golf, Cold A/C, Commercial area, Condition Excellent, Condition Good, Covered terrace, Electricity, Fireplace, Fitted Wardrobes, Fully equipped kitchen, Furnished (option), Garage, Garden (Private), Gas, Gated Complex, Hot A/C, Near transport, Parking covered, Parking open, Parking