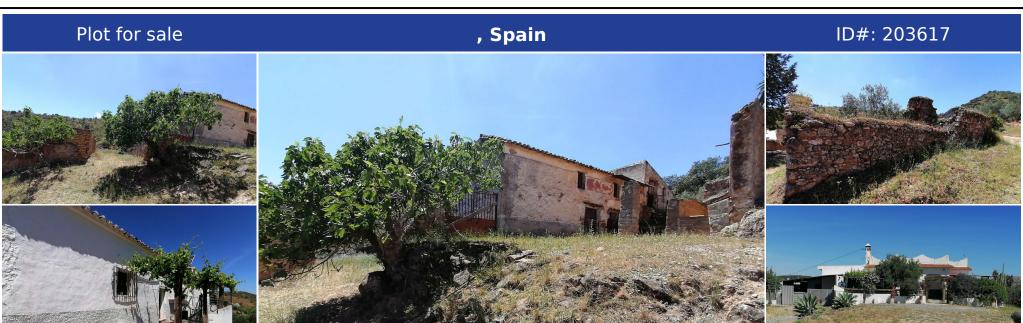

## **Description:**

Enormous estate with approximately 1,300,000m2 of land with fruit orchards, almond and olive trees and permission from the Ayuntamiento to build touristic accommodation and/or a hotel. Situated only a 15 minute drive from the visitor's centre at El Chorro, this area has recently become increasingly popular with walkers as a peaceful, natural environment and there is also the very well known walking route, Caminito del Rey which attracts a...

• Bedrooms: 0 | • Bathrooms: 0 | • Plot: 1,300,000 m<sup>2</sup> | • View type: Forest, Mountain, Panoramic

**General:** Electricity

€1,500,000