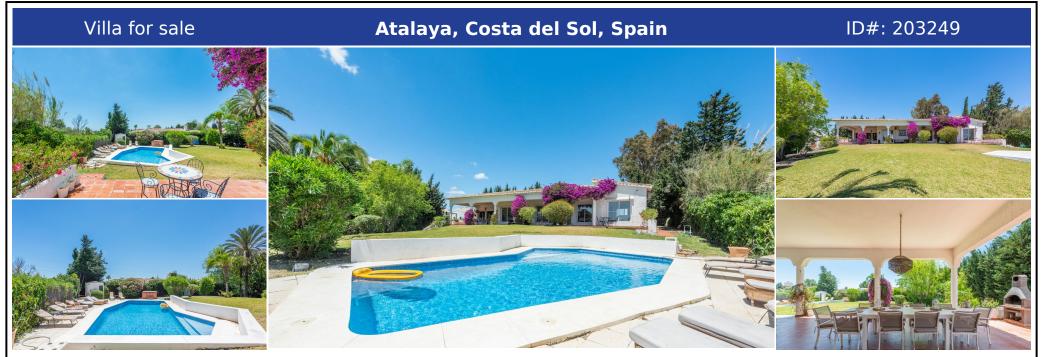

## **Description:**

Enchanting Andalusian-style villa boasting a sprawling garden, ideally situated within walking distance of Atalaya Golf. Bathed in sunlight, the villa is designed on a single level, with an expansive garage nestled on the basement floor. Enjoy unparalleled privacy as the property is secluded and not overlooked. Step onto the vast terrace that extends nearly the entire length of the house, offering ample space for dining, lounging, and soaking...

• Bedrooms: 6 | • Bathrooms: 4 | • Built: 260 m<sup>2</sup> | • Terrace: 70 m<sup>2</sup> | • Orientation: South | • View type: Garden

**General:** Air Conditioning, Close To Sea, Cold A/C, Condition Good, Covered terrace, Fireplace, Fitted Wardrobes, Fully equipped kitchen, Furnished, Furnished (option), Garage, Garden (Private), Hot A/C, Pool Private, Storage, Utility Room