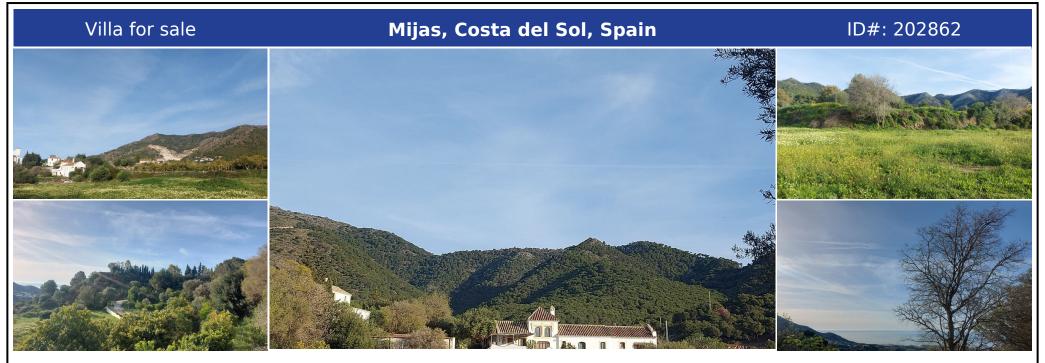

## **Description:**

In a special and unique enclave is this home with a large completely flat plot of 12,000m2 approx. It has beautiful views of the sea and the mountains. The home is to be redistributed and divided according to the needs of the new owner. In the property registry it appears: Rustic property1st 5220m2 2nd rustic property 8202m2 with isolated detached house (Having 2 registered properties is important and favorable for whoever buys) Housing in t...