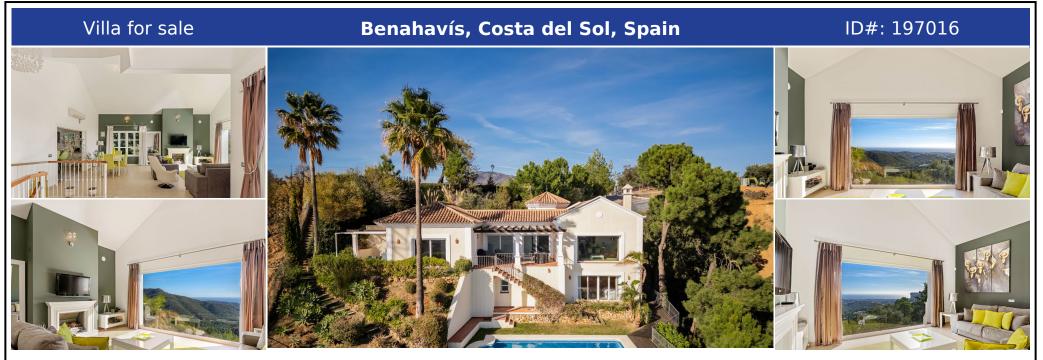

## **Description:**

This Andalusian-style villa is situated near the top of Monte Mayor, one of the most elevated and sought after plots, boasting truly spectacular panoramic views to the Mediterranean. Monte Mayor totals 4.000.000m2 of land with a low-density development concept as 58% will remain green zone. The secure resort is situated in the township of Benahavís and is surrounded by a pristine Andalusian landscape of rolling hills and mountains, yet a clos...

• Bedrooms: 4 | • Bathrooms: 6 | • Built: 325 m<sup>2</sup> | • View type: Mountain, Panoramic, Sea

**General:** Air Conditioning, Condition Excellent, Covered terrace, Electricity, Fitted Wardrobes, Fully equipped kitchen, Furnished (option), Garden (Private), Parking private, Pool Private, Private terrace, Security 24/24, Storage, Underfloor heating (Bathrooms)