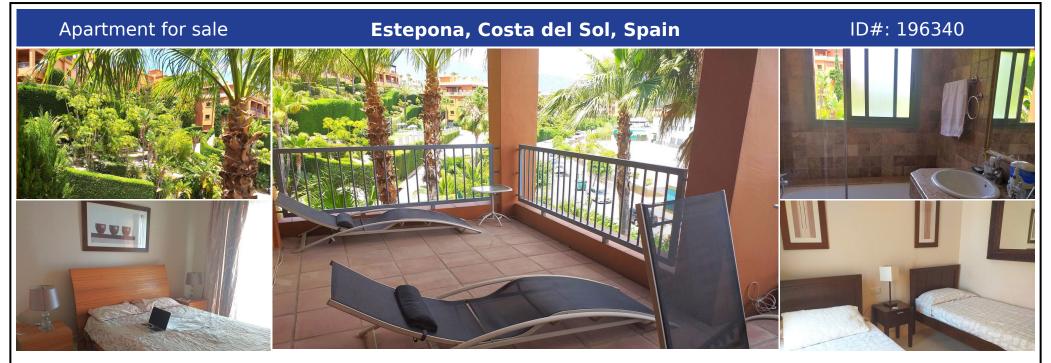

## **Description:**

FANTASTIC APARTMENT NEXT TO THE PRESTIGIOUS ATALAYA SCHOOL! This property is located ONLY 10 MIN DRIVE TO SAN PEDRO DE ALCANTARA AND NEXT TO THE POPULAR ATALAYA GOLF COURSE. Close to supermarkets, schools and golf courses. The property has a spacious living room with access to the spacious terrace of the property which overlooks the beautiful gardens of the community and the mountain. There is an independent fully fitted kitchen with a separat...

• Bedrooms: 2 | • Bathrooms: 2 | • Built: 100 m<sup>2</sup> | • Terrace: 37 m<sup>2</sup> | • Orientation: East | • View type: Garden, Mountain

**General:** Air Conditioning, Close To Schools, Cold A/C, Condition Good, Covered terrace, Electricity, Entry phone, Fitted Wardrobes, Fully equipped kitchen, Furnished (option), Garage, Garden (Shared), Gated Complex, Hot A/C, Lift, Near transport, Parking underground, Pool Communal, Telephone, Underfloor heating (Bathrooms), Urbanisation