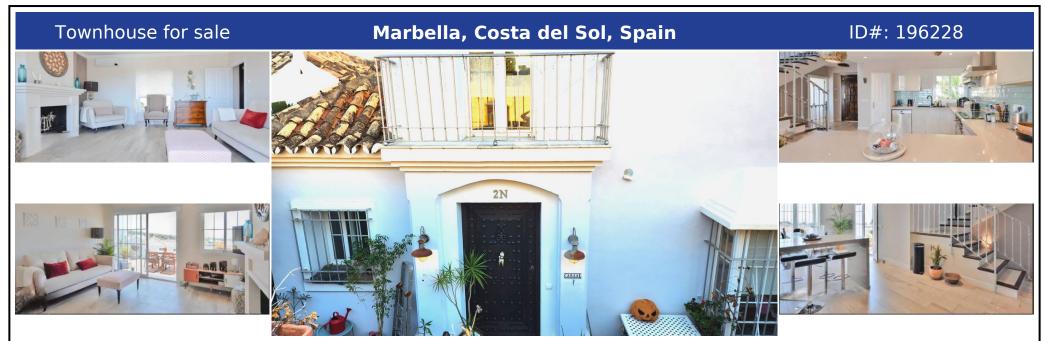

## **Description:**

EXCLUSIVE LISTING! Discover a superbly renovated southwest-facing townhouse, an exclusive gem in the tranquil foothills of La Concha Mountain within the renowned Marbella Hill Club. Boasting 160m2 of elegant living space, the property bathes in natural light and offers mesmerising vistas of the sea and mountains. With 60m2 of terrace space to enjoy the panoramic beauty of the Costa del Sol. This exclusive address not only provides breathtak...

• **Bedrooms:** 4 | • **Bathrooms:** 3 | • **Built:** 160 m<sup>2</sup> | • **Terrace:** 60 m<sup>2</sup> | • **Orientation:** Southwest | • **View type:** Beach, Countryside, Garden, Mountain, Panoramic. Sea

**General:** Air Conditioning, Alarm system, Close to golf, Condition Excellent, Electricity, Fireplace, Fitted Wardrobes, Fully equipped kitchen, Furnished (partially), Games Room, Garden (Shared), Gas, Gated Complex, Kitchen-Lounge, Parking communal, Parking More Than One, Parking open, Pool Communal, Port, Pre Installed