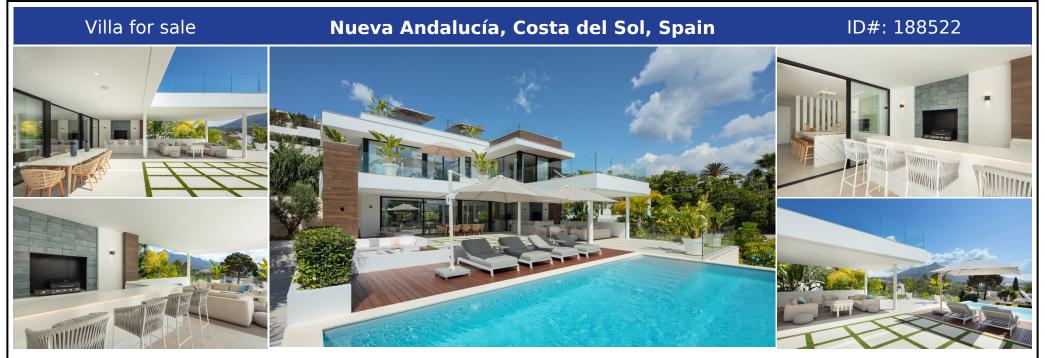

## **Description:**

With picturesque views towards La Concha, this property enjoys an Eastern Orientation allowing for plenty of sunlight throughout the day. The property's architecture is synonymous with luxury and elegance, crafted with high-end materials that beautifully decorate the property's exterior. The also boasts plenty of floor to ceiling windows and glass sliding doors, ideal for letting in an abundance of natural light. The generous ext...

• Bedrooms: 5 | • Bathrooms: 5 | • Built: 556 m<sup>2</sup> | • Terrace: 418 m<sup>2</sup> | • Orientation: East | • View type: Mountain

**General:** Air Conditioning, Alarm system, Close to port, Close To Sea, Close to shops, Condition Excellent, Condition Good, Covered terrace, Electric Blinds, Fireplace, Fitted Wardrobes, Fully equipped kitchen, Furnished (option), Garden (Private), Kitchen Partially Fitted, Lift, Near transport, Parking private, Pool Private, Underfloor heating