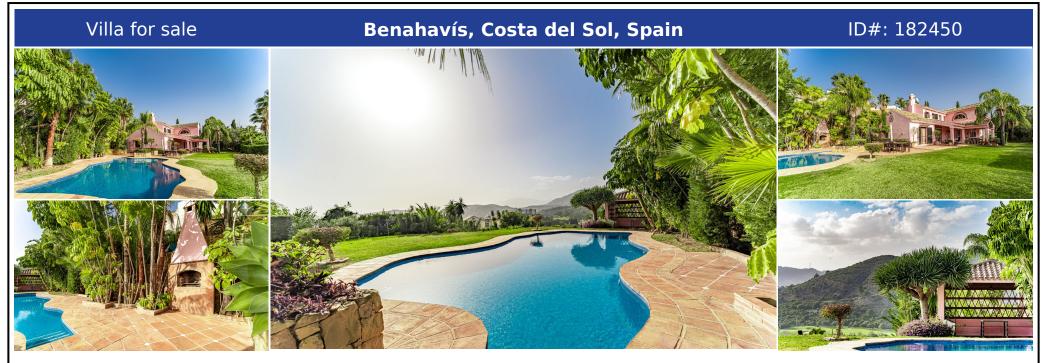

## **Description:**

Grandeur and Stunning Andalusian PRIVATE Country House Designed by Renowned Architect Cesar De Leyva It is a Beautiful Family Home, much loved in a sought after and secure Community Los Almendros, with even Further 799,33 Sqm Buildable Available to Develop Potential Growth Factor. With its South West Facing Orientation, Micro Climate Garantees 320 days Glorious Sunshine Promoting outside Life Style Benahavis. Absolutely Stunning, Awesome...

• **Bedrooms:** 5 | • **Bathrooms:** 5 | • **Built:** 555 m<sup>2</sup> | • **Terrace:** 494 m<sup>2</sup> | • **Orientation:** Southwest | • **View type:** Forest, Garden, Golf, Mountain, Panoramic, Pool

**General:** Air Conditioning, Alarm system, Central Heating, Close To Forest, Close to golf, Close To Town, Condition Good, Covered terrace, Electricity, Entry phone, Fitted Wardrobes, Fully equipped kitchen, Furnished (option), Garden (Private), Gas, Gated Complex, Parking covered, Parking private, Pool Private, Private terrace,