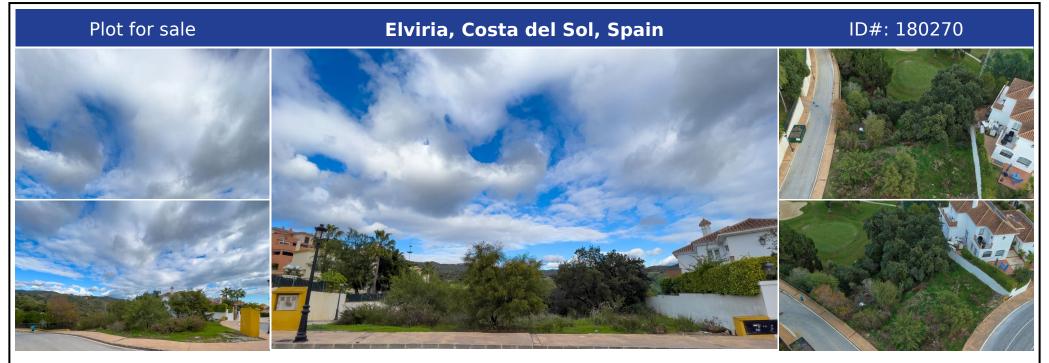

## **Description:**

Plot excellently located in the area of Elviria, where the best beaches of Marbella are found, bordering the Santa María Golf & Country Club, in a quiet residential area of villas and urbanisations. At a short distance, there are several commercial areas, with supermarkets, restaurants, pharmacy, schools, church and health centre. The beaches of Elviria are only 7 minutes away by car. Along this coastline to the town of Marbella, you w...