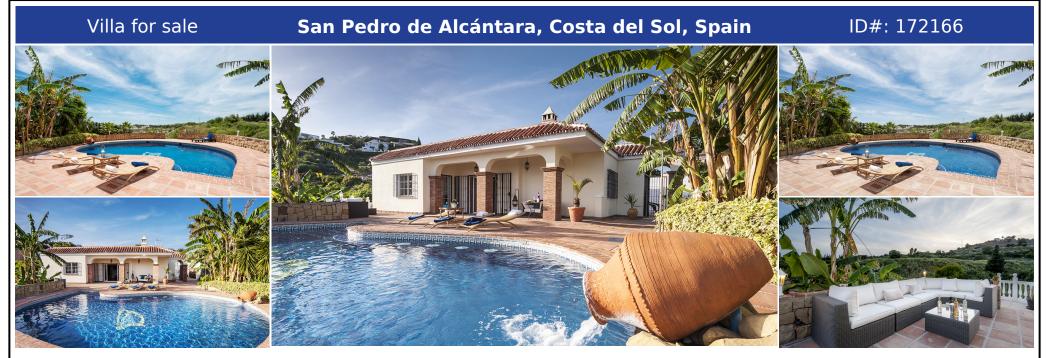

## **Description:**

This is a traditional rustic Spanish villa full of warmth and charm. The Villa is located 5km from the coast in a rural location near the charming traditional town of Benahavis, This house offers a tranquil setting whilst also being close to the popular town of San Pedro. This spacious South facing villa is spread over 3,000 sqm of privately gated garden grounds, it enjoys a grand entrance with secure parking for several cars. The propert...

• Bedrooms: 5 | • Bathrooms: 2 | • Built: 185 m<sup>2</sup> | • Terrace: 50 m<sup>2</sup> | • Orientation: South | • View type: Countryside, Panoramic

**General:** Close to shops, Close To Town, Condition Good, Covered terrace, Fireplace, Fitted Wardrobes, Furnished, Garden (Private), Pool Private, Private terrace, Satellite TV