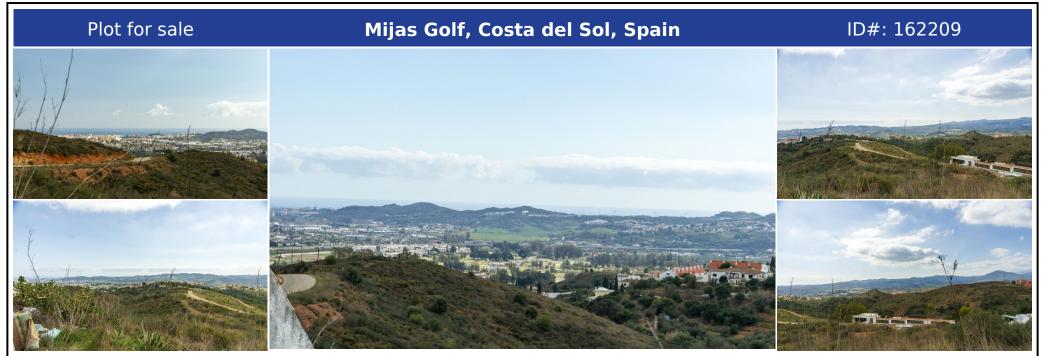

## **Description:**

Superb urban plot close to Mijas Golf right on the edge of Urbanization Lomas del Flamenco Between Mijas Pueblo and the sea. Just 15 minutes drive this wonderful plot has the possibility to build your dream home in a peaceful natural setting. Unobstructed views to the sea and the high mountains above Marbella give a glorious framework to this idyllic place.

• Bedrooms: 0 | • Bathrooms: 0 | • Plot: 1,252 m<sup>2</sup> | • Orientation: South, West | • View type: Countryside, Golf, Mountain, Panoramic, Sea

General: Urbanisation