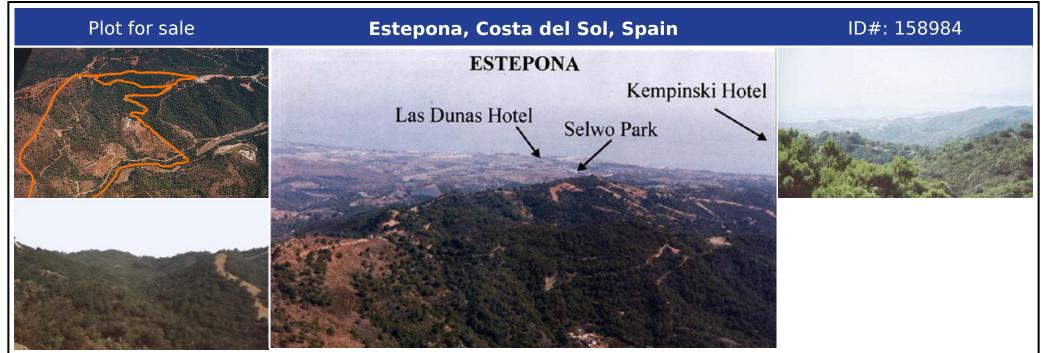

## **Description:**

Almost every square meter of this plot has fantastic views of the coast and in one location there are views that spread from Puerto Banus to Gibraltar. Houses : There are "out-houses and sheds" on the plot that until recently were used by a goatherdsman. Planning to build 250m2 would almost certainly be granted provided the building also allowed for "use with animals" complimentary to a green-belt environment. Access: There...