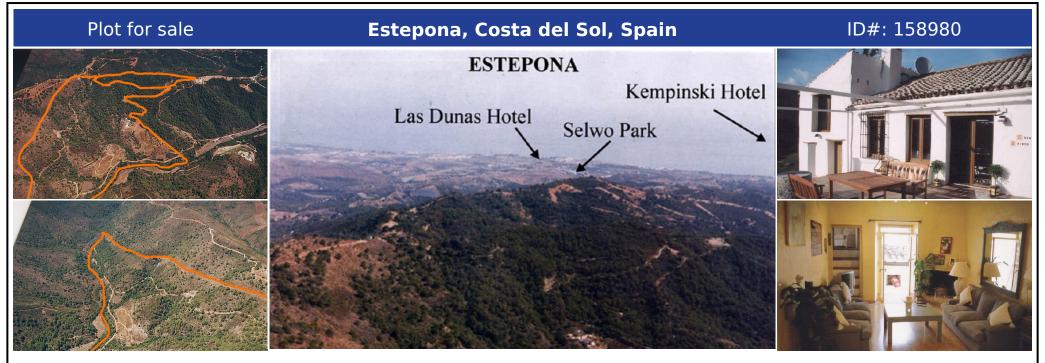

## **Description:**

Magnificent estate of 1/2 million square meters located in the valleys behind Las Dunas and the Kempinski Hotel in Estepona. Situated approximately 6 kilometers from the main coastal road, and a large part of the land borders Rio Velerin. Great mountains and sea views as far as Gibraltar and Africa can be seen from most part of the estate. The estate has an existing rustic farm house with 4 bedrooms, 2 bathrooms, kitchen/breakfast room, livin...