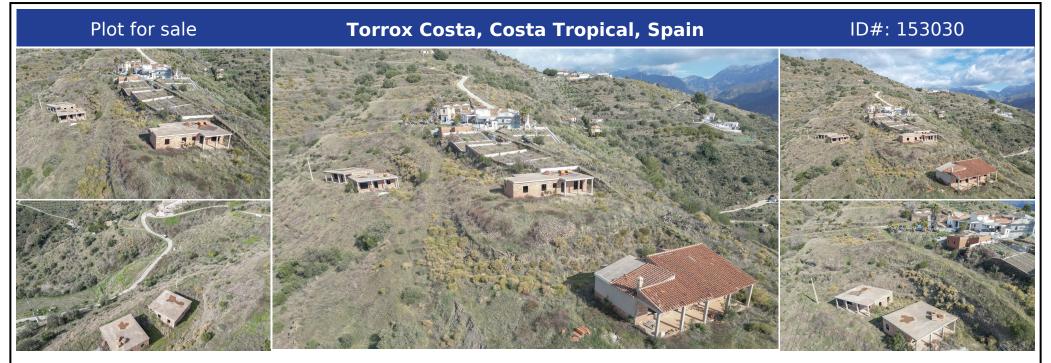

## **Description:**

The activity foreseen or planned for the estate is that of construction of 8 cortijos (77 m2 - 99 m2) or rural tourist accommodation dwellings, whose implementation is exclusive, given its characteristics, to this type of land. Class of land. Surface area of the property: 28.960,00 m². Total usable areas: 592.40 m². - Areas of covered porch: 265.40 m². - Buildable roof area: 706,16 m²t. - Projected height: 1 floor, 3.0 m.

• Bedrooms: 0 | • Bathrooms: 0 | • Built: 3,000 m<sup>2</sup> | • Orientation: South | • View type: Panoramic, Sea

General: Close to golf, Close To Sea, Mountain Pueblo

€2,500,000