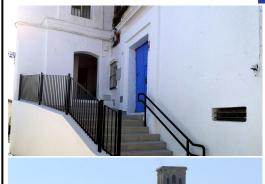

## **Description:**

A unique Spanish 'Palacete' (mansion house), 5 bedrooms 4 bathrooms, 450 square metres (1.476,38 square feet) built from solid sandstone blocks, the house comprises 5 floors which include a basement/cellar, and rooftop terrace with spectacular panoramic views. According to local history it was built by the Romans over a thousand years ago, then occupied and modified by the Arabs, becoming part of the monastery in more recent history....