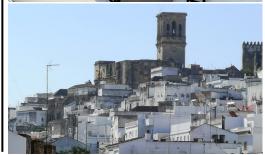

## **Description:**

A unique Spanish 'Palacete' (mansion house), 5 bedrooms 4 bathrooms, 450 square metres (1.476,38 square feet) built from solid sandstone blocks, the house comprises 5 floors which include a basement/cellar, and rooftop terrace with spectacular panoramic views. According to local history it was built by the Romans over a thousand years ago, then occupied and modified by the Arabs, becoming part of the monastery in more recent history....