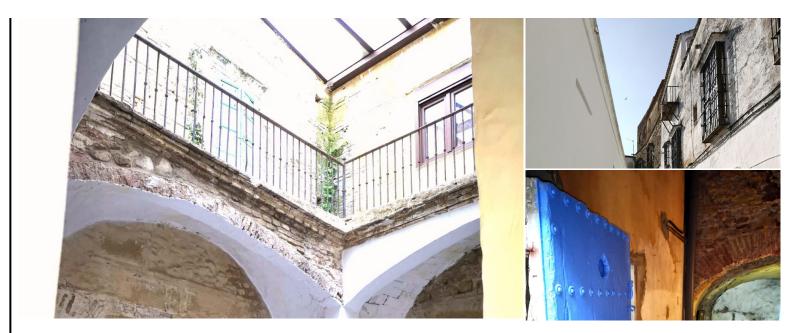

## **Description:**

A unique Spanish 'Palacete' (mansion house), 5 bedrooms 4 bathrooms, 450 square metres (1.476,38 square feet) built from solid sandstone blocks, the house comprises 5 floors which include a basement/cellar, and rooftop terrace with spectacular panoramic views. According to local history it was built by the Romans over a thousand years ago, then occupied and modified by the Arabs, becoming part of the monastery in more recent history....