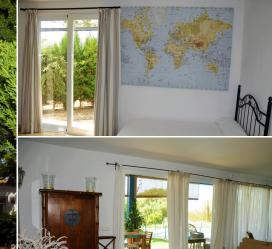

## **Description:**

Magnificent house Next to the Fairplay Golf Hotel. Very large plot, corner and very well oriented. It has a terrace and large pool. Garden very careful. Inside 4 bedrooms all with bathroom included, good living room and kitchen. Charming house without community fees. Magnificent construction and qualities. Heated and with chimney reel. Ground floor: 149.36 m2. Entrance hall with guest bathroom. Double living room overlooking the gardens. Dinni...

• Bedrooms:  $4 \mid$  • Bathrooms:  $5 \mid$  • Built:  $307 \text{ m}^2 \mid$  • Terrace:  $25 \text{ m}^2 \mid$  • Orientation: South  $\mid$  • View type: Garden, Golf

**General:** Air Conditioning, Close To Forest, Close to golf, Condition Excellent, Fireplace, Fully equipped kitchen, Furnished, Garden (Private), Gated Complex, Parking private, Pool Private, Urbanisation