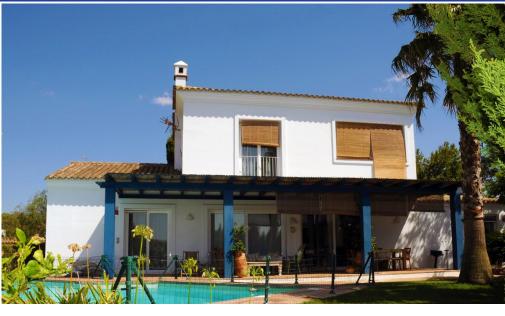

## **Description:**

Magnificent house Next to the Fairplay Golf Hotel. Very large plot, corner and very well oriented. It has a terrace and large pool. Garden very careful. Inside 4 bedrooms all with bathroom included, good living room and kitchen. Charming house without community fees. Magnificent construction and qualities. Heated and with chimney reel. Ground floor: 149.36 m2. Entrance hall with guest bathroom. Double living room overlooking the gardens. Dinni...

• Bedrooms:  $4 \mid$  • Bathrooms:  $5 \mid$  • Built:  $307 \text{ m}^2 \mid$  • Terrace:  $25 \text{ m}^2 \mid$  • Orientation: South  $\mid$  • View type: Garden, Golf

**General:** Air Conditioning, Close To Forest, Close to golf, Condition Excellent, Fireplace, Fully equipped kitchen, Furnished, Garden (Private), Gated Complex, Parking private, Pool Private, Urbanisation