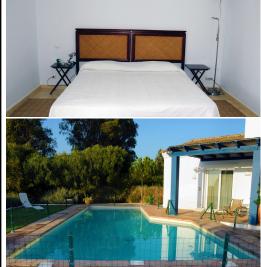

## **Description:**

Magnificent house Next to the Fairplay Golf Hotel. Very large plot, corner and very well oriented. It has a terrace and large pool. Garden very careful. Inside 4 bedrooms all with bathroom included, good living room and kitchen. Charming house without community fees. Magnificent construction and qualities. Heated and with chimney reel. Ground floor: 149.36 m2. Entrance hall with guest bathroom. Double living room overlooking the gardens. Dinni...

• Bedrooms:  $4 \mid$  • Bathrooms:  $5 \mid$  • Built:  $307 \text{ m}^2 \mid$  • Terrace:  $25 \text{ m}^2 \mid$  • Orientation: South  $\mid$  • View type: Garden, Golf

**General:** Air Conditioning, Close To Forest, Close to golf, Condition Excellent, Fireplace, Fully equipped kitchen, Furnished, Garden (Private), Gated Complex, Parking private, Pool Private, Urbanisation