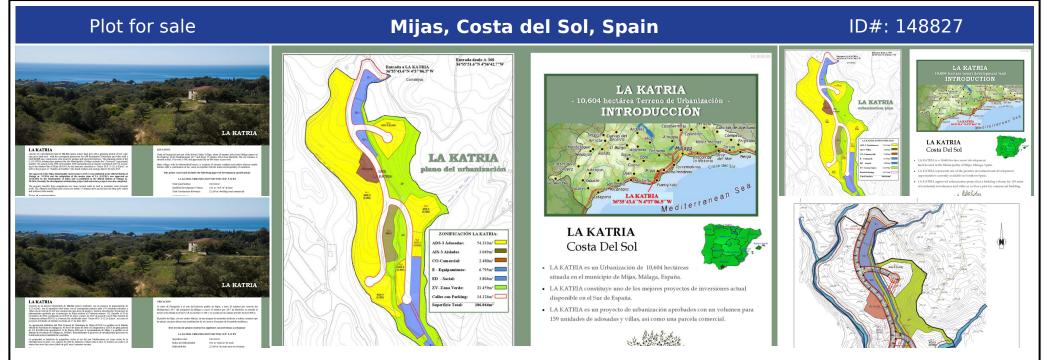

## **Description:**

LA KATRIA Consists of a development land of 106.044 square metres land area with a planning permit of 0,21 sqm/ sqm gross land area - with the consequent permission for 159 Residential Townhouse and villas with a total 22.269 sqm. construction plus areas for garages and uncovered terraces. The planning permit of the LA KATRIA urbanization approved by the Municipality of Mijas includes the "Convenio" (agreement) number 152 signed on ...