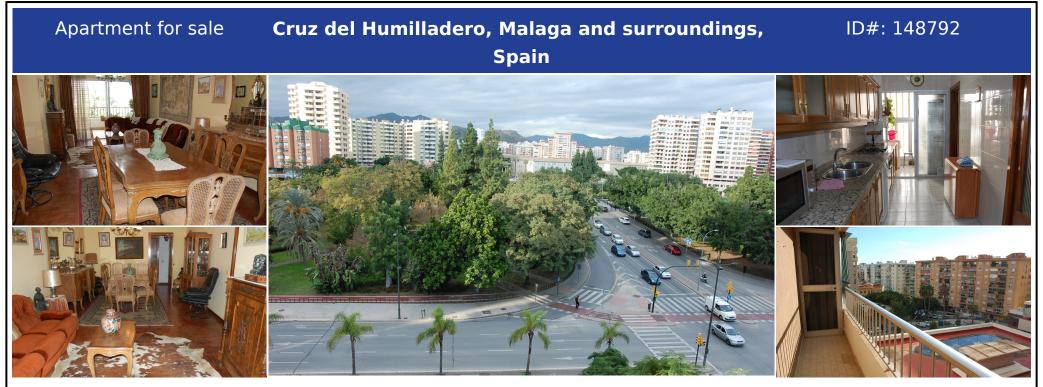

## **Description:**

To this quality originally 4 bedroom apartment with 156 sq.mts. built and a terrace of 28 sq.mts. from which we have magnificent views to Jardines de Picasso we can access by 2 doors, one of them through the large independent and equipped kitchen. Entering through the main door we find a lobby from which we access a large dining room. From there we can go to the spacious terrace of about 28 m2 and which is also accessed from 2 of the bedrooms....

• Bedrooms: 4 | • Bathrooms: 2 | • Built: 156 m<sup>2</sup> | • Terrace: 28 m<sup>2</sup> | • Orientation: Northeast | • View type: Garden, Urban

General: Close To Schools, Close to shops, Commercial area, Fully equipped kitchen, Garage, Lift, Private terrace, Renovation Required