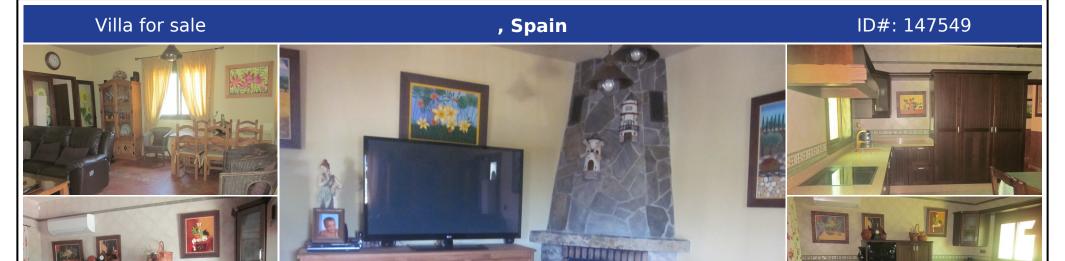

Large farm of 25000m with olive and almond trees, with 160m rural house, auxiliary farmhouse for farming, 3 double bedrooms, 2 bathrooms, one of them with jacuzzi, huge kitchen, fireplace, barbecue, cobbled porch and porch wood, private pool of 45m with artificial grass, security alarm Situated in the mountain of Rio Gordo. 2012 construction. In compliance with the decree of the Junta de Andalucía 218-2005 of October 11, clients are informe...

• Bedrooms: 3 | • Bathrooms: 2 | • Built: 160 m<sup>2</sup> | • Orientation: South | • View type: Panoramic

**General:** Air Conditioning, Alarm system, Central Heating, Condition Excellent, Fireplace, Fitted Wardrobes, Fully equipped kitchen, Furnished, Garage, Garden (Private), Guest House, Jacuzzi, Parking More Than One, Pool Private, Solarium