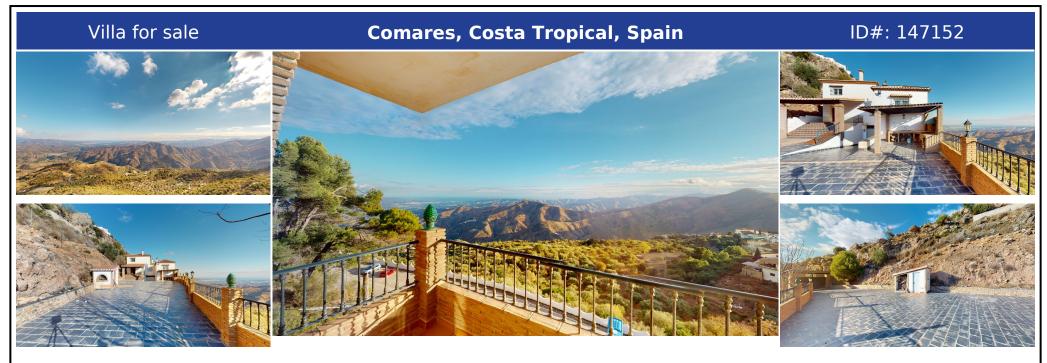

## **Description:**

Have you always dreamed of a house with a breathtaking panoramic view over the Axarquía? Then this 500 m2 villa built on the cliff is the perfect property for you. This fantastic villa is located right next to the charming village of Comares. The highest village of the Axarquía. It is perfect for a large family or even for renting it out. In front of the house there is a large forecourt with a gate, from which you can drive into the spacious...

• Bedrooms:  $4 \mid$  • Bathrooms:  $4 \mid$  • Built:  $500 \text{ m}^2 \mid$  • Orientation: South  $\mid$  • View type: Countryside

**General:** Air Conditioning, Close to golf, Close to port, Close to shops, Condition Good, Double glass, Garden (Private), Kitchen Partially Fitted, Parking More Than One, Parking open, Private terrace