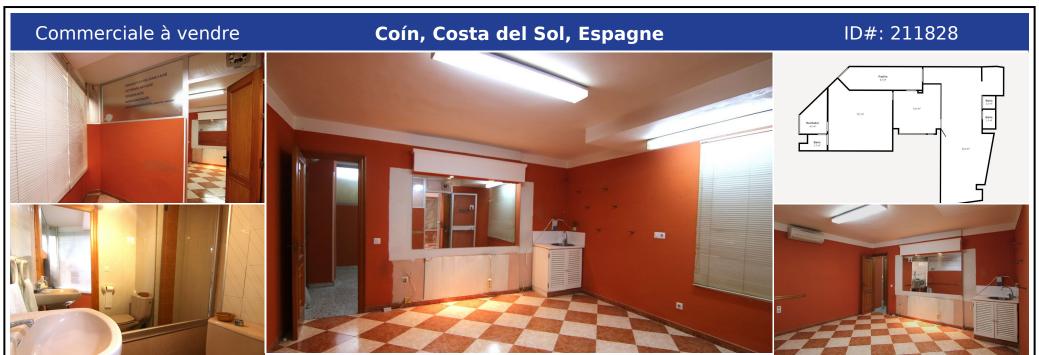

## **Description:**

ENTRAL LOCATION IN COÍN, IDEAL FOR BUSINESS OR RESIDENTIAL USE This versatile 106 m² space, located in the heart of Coín, offers multiple possibilities for use, including the option to adapt it as a residential property. Its location is unbeatable: just steps away from parking and only 5 minutes from the bus station, in a highly accessible and bustling commercial area. For many years, this space operated as a beauty clinic, attracting a l...